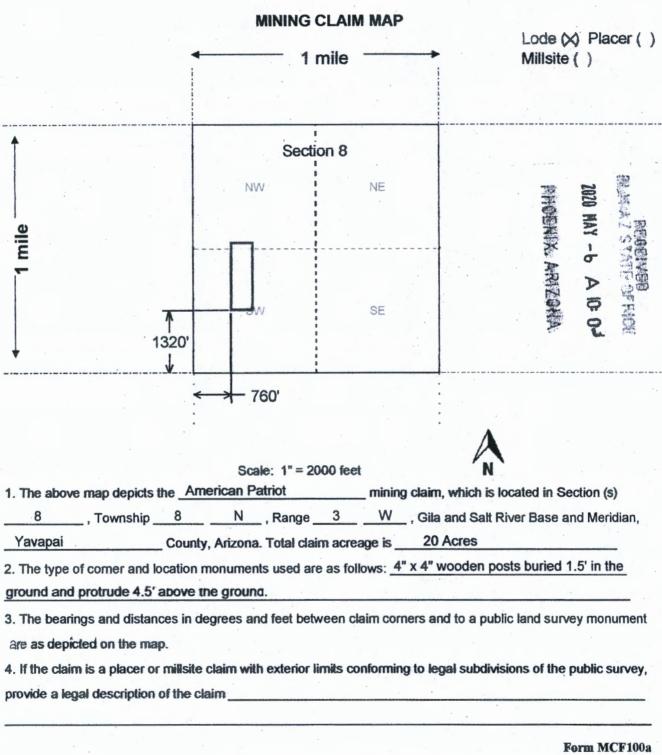

### LOCATION NOTICE FOR LODE MINING CLAIM

| LOCATION NOTICE FOR LODE MINING CLAIM                                     | 2020                                      |
|---------------------------------------------------------------------------|-------------------------------------------|
| ☐ Amendment BLM Serial #                                                  | BLM Z S                                   |
| NOTICE IS HEREBY GIVEN that the American Patriot                          | Date<br>Stamp                             |
| lode mining claim has been located                                        |                                           |
| by Peter Christopher Swim whose current mailing                           | BLM Date Stamp Date Stamp                 |
| address is 5635 Wilson Rd., Coloma, MI 49038                              | 200                                       |
| The general course of this claim is North and South                       | and it is situated in Yavapai             |
| County, Arizona. This claim is 1500 feet in length and 5                  | 80 feet in width.                         |
| 20 Total Claim Acreage. This claim runs from the location mor             | nument on which this location notice      |
| is posted on the centerline of the claim approximately feet i             | n a Easterly direction to the East        |
| end line and 850 feet in a Southerly direction to the South               | end line. This claim is marked by six     |
| monuments, one at each corner and one at the center of each end lin       | e of the claim.                           |
| The location monument on which this notice is posted is situated within   | Section 8 Township 8                      |
| N Range 3 W Gila Salt River Base and Meridian, Ari                        | zona and this claim encompasses portions  |
| of the following quarter section(s), section(s), Township(s) and Range(   | s) NW 1/4 of SW 1/4, and Lot 6 of         |
| Section 8, T8N, R3W                                                       | · ·                                       |
| Gila Salt River Base and Meridian, Arizona.                               |                                           |
| The locality of this claim with reference to some natural object or perma | anent monument and additional information |
| (if any) concerning its locality are as follows: SW corner of this claim  |                                           |
| of the SW corner of Section 8, T8N, R3W.                                  |                                           |
|                                                                           |                                           |
| The above                                                                 |                                           |
| DATED AND POSTED on the ground this 10th day of Febru                     | <u>ary</u> , 20 <u>20</u> .               |
| □ LOCATOR(s) □ AGENT                                                      |                                           |
| Print Name(s) Peter C Swing                                               |                                           |
| Signature(s)                                                              |                                           |
|                                                                           | Form MCF10                                |